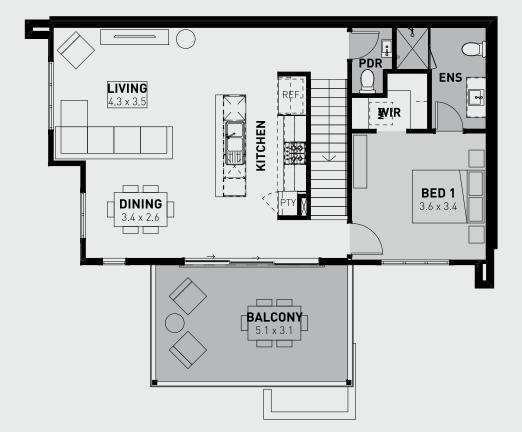

## **UNITY VISTA**

The Unity Vista is a stunning light-filled home that sits proud on any street. With three bedrooms across two storeys, this home is specifically designed to maximise natural light for each room. Up on the first floor the staircase opens on to a large open-plan living, kitchen and dining space. There's also a superb balcony next to the kitchen, allowing for each access when entertaining guests.

| UNITY VISTA  | Area (m²) |
|--------------|-----------|
| Porch        | 3.78      |
| Ground Floor | 66.23     |
| Garage       | 24.40     |
| First Floor  | 73.64     |
| Balcony      | 17.31     |
|              | 185.36m²  |

| BED 2 3.0 x 3.1 |
|-----------------|
|-----------------|

**GROUND FLOOR** 

**FIRST FLOOR** 

**SCALE 1:100**