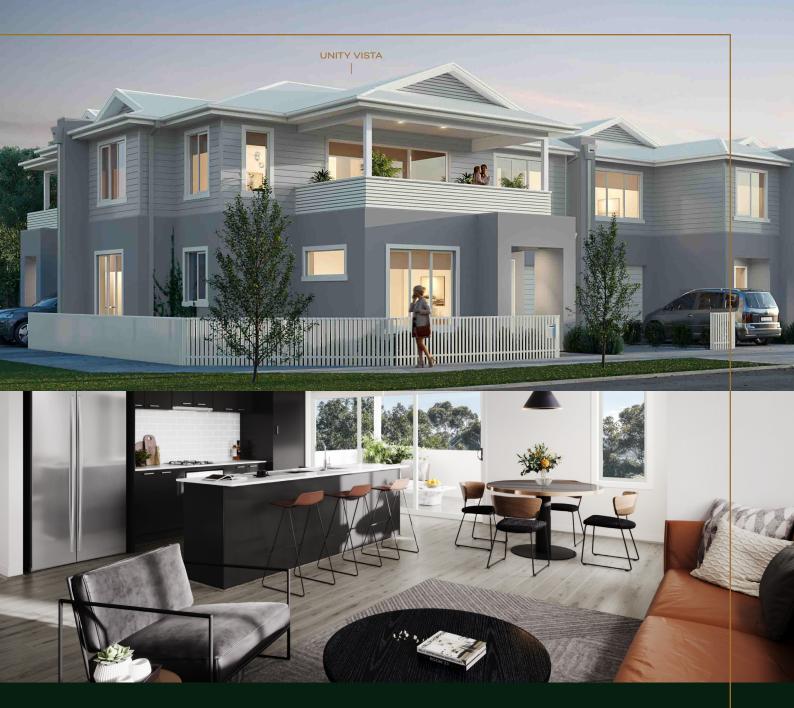

## **UNITY VISTA**

The Unity Vista is a stunning light-filled home that sits proud on any street. With three bedrooms across two storeys, this home is specifically designed to maximise natural light for each room. Up on the first floor the staircase opens on to a large open-plan living, kitchen and dining space. There's also a superb balcony next to the kitchen, allowing for each access when entertaining guests.

- Smart control garage door with wall mounted remote and two handsets, camera security and app control
- Ample storage throughout
- Spacious entertainer's balcony
- Gourmet kitchen with stainless steel appliances
- Abundant natural light throughout the open-plan living, dining and kitchen
- Quality floor coverings
- Stylish window treatments
- LED downlights to all living areas
- 20mm Caeserstone kitchen benchtops